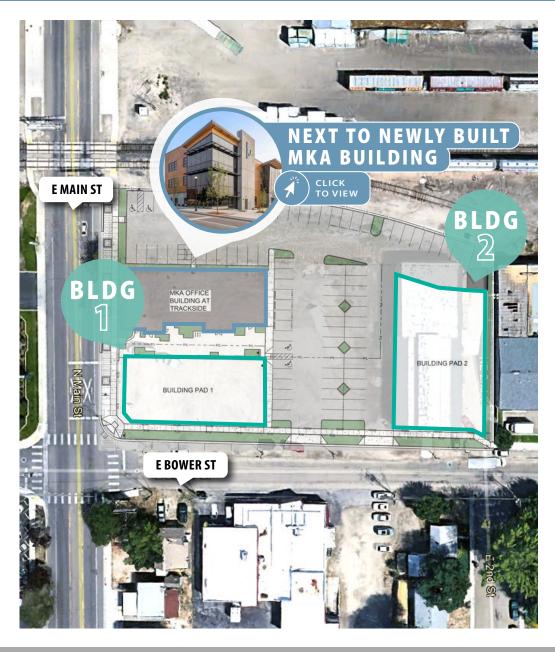

#### **NEC MAIN & BOWER**

COMMERCIAL LOTS FOR BTS | LEASE | GROUND LEASE

**SUBMARKET:** Meridian

BLDG TYPE: Office

**BLDG SIZES:** 

**BLDG PAD 1:** 18,698 Sq. Ft. BLDG PAD 2: 18,698 Sq. Ft. PARKING: Ample On-Site

Directly next to existing and newly built, gateway icon into downtown Meridian, MKA Building at Trackside.

Strong neighboring tenant - Keller Associates.

Ample on-site parking. Additional public parking available.