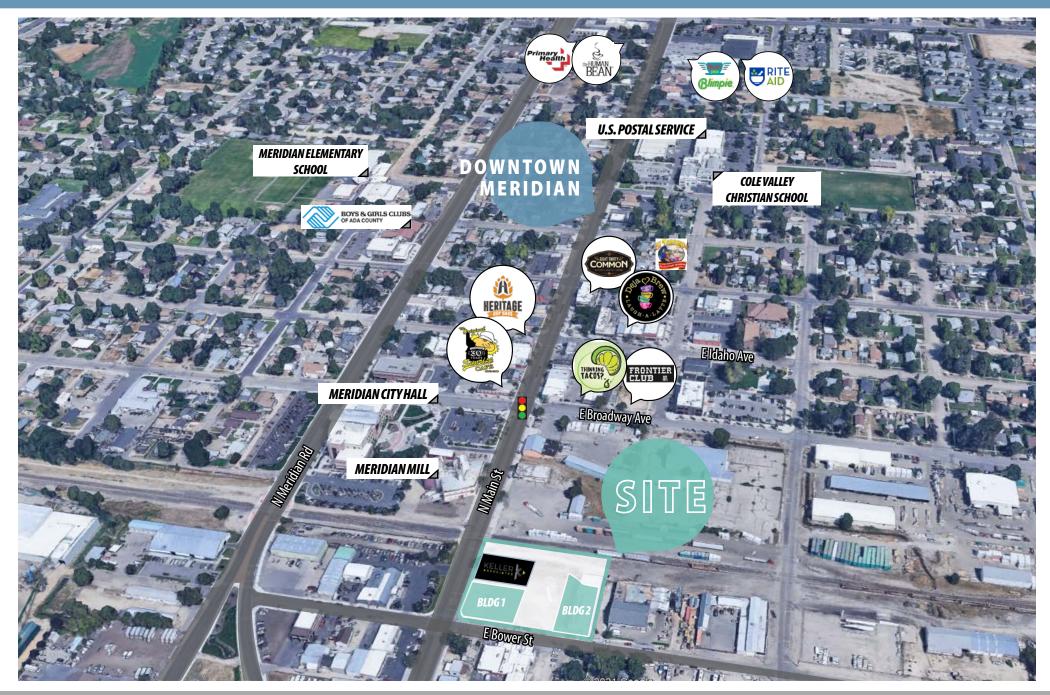

## HIGHLIGHTS

Two lots available for lease, ground lease, or BTS; either office, retail, or live-work space.

Ideally located in close proximity to downtown, city hall, parks, dining and I-84.

Two blocks from downtown Meridian.

### LOCATED AT THE GATEWAY

INTO DOWNTOWN MERIDIAN

| <b>2021 ESTIMATES</b> | 1 MILE   | 3 MILE   | 5 MILE   | 2021 - 2026 EST. GROWTH | 5 MINS | 10 MINS | 15 MINS |
|-----------------------|----------|----------|----------|-------------------------|--------|---------|---------|
| Population:           | 7,288    | 77,808   | 192,931  | Population:             | 3.8%   | 3.9%    | 3.4%    |
| Avg HH Income:        | \$89,501 | \$87,644 | \$91,470 | Households:             | 3.5%   | 3.5%    | 3.0%    |
| Per Capita Income:    | \$32,143 | \$32,083 | \$33,107 | Median HH Income:       | 3.5%   | 3.3%    | 3.3%    |
| Households:           | 2,613    | 28,444   | 69,773   |                         |        |         |         |
| Median age:           | 34.9     | 35.5     | 36.7     |                         |        |         |         |
| Total Employees:      | 8,082    | 33,100   | 57,534   |                         |        |         |         |
|                       |          |          |          |                         |        |         |         |