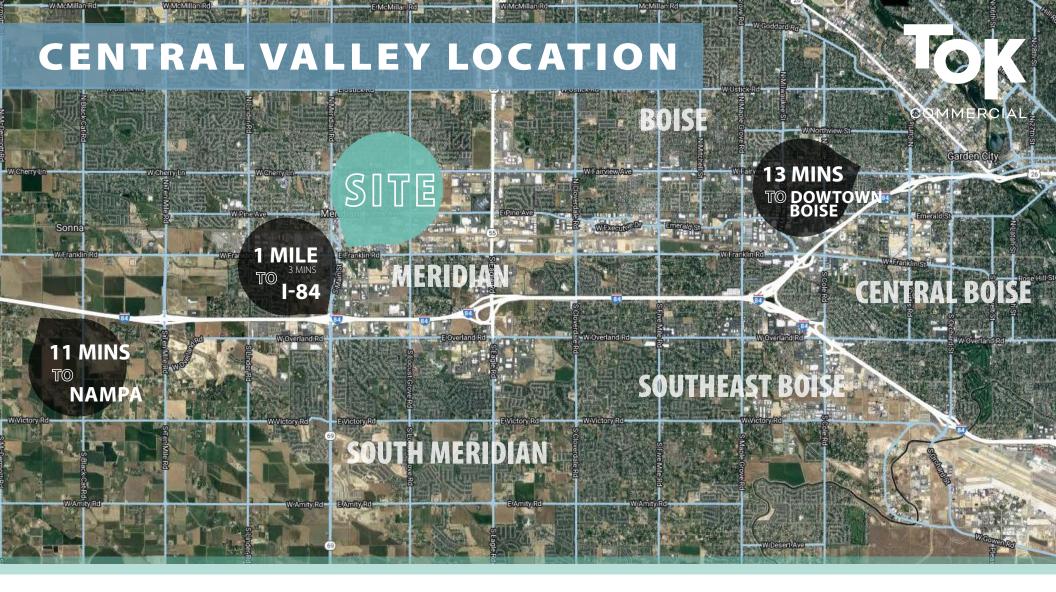

## HIGHLIGHTS

Two lots available for lease, ground lease, or BTS; either office, retail, or live-work space.

Ideally located in close proximity to downtown, city hall, parks, dining and I-84.

Two blocks from downtown Meridian.