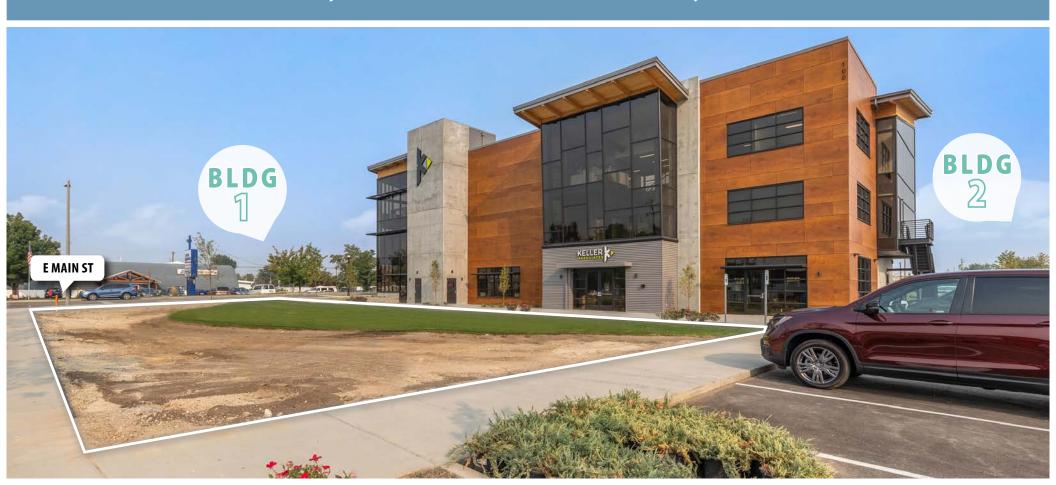

Directly next to existing and newly built, gateway icon into downtown Meridian, MKA Building at Trackside.

Strong neighboring tenant - Keller Associates.

Ample on-site parking. Additional public parking available.