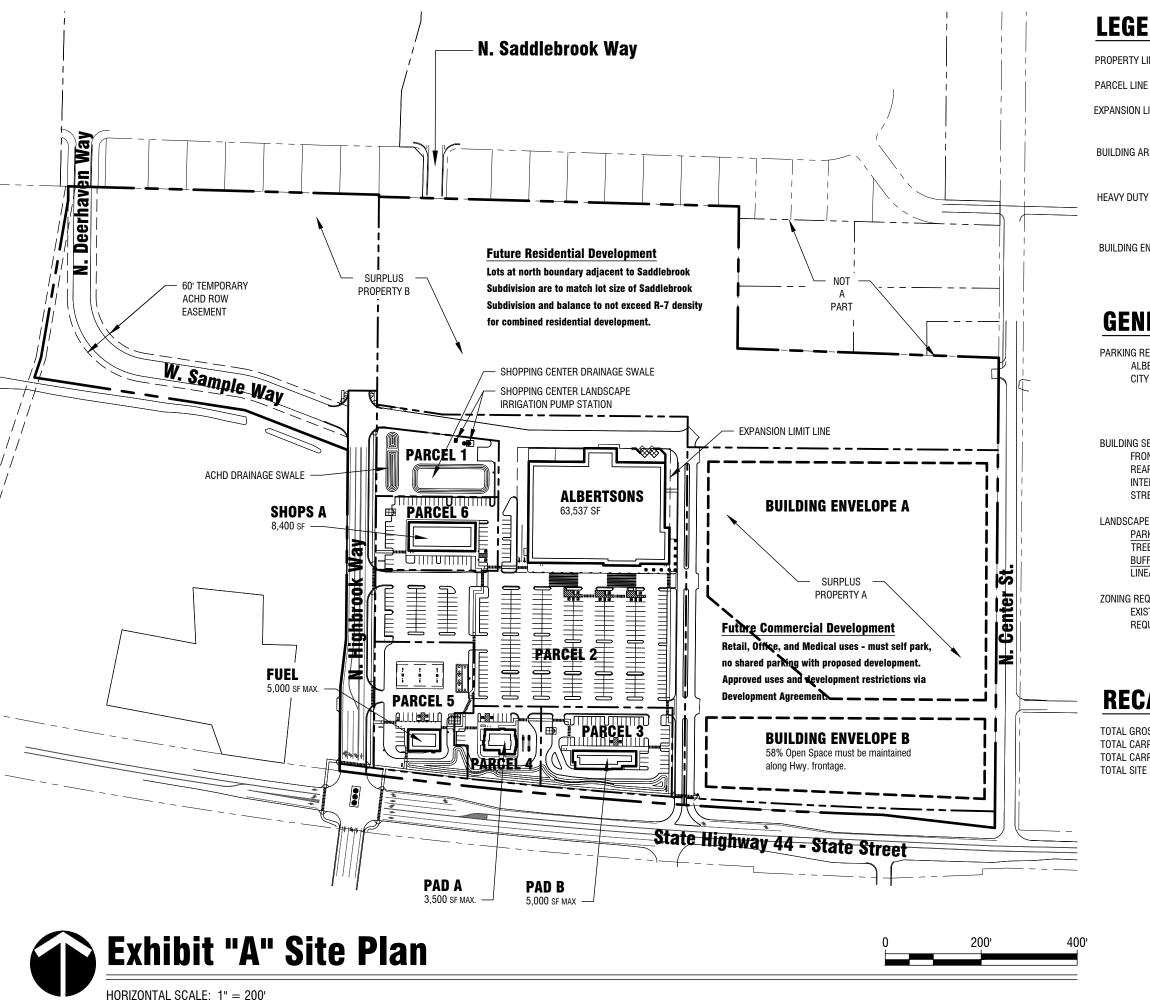

## **LEGEND**

PROPERTY LINE

**EXPANSION LIMIT LINE** 

BUILDING AREA

HEAVY DUTY PAVING

**BUILDING ENVELOPE LINE** 

## **GENERAL NOTES**

PARKING REQUIREMENTS:

ALBERTSONS REQUIREMENT - 1 STALL PER 200 SF CITY REQUIREMENTS:

> RETAIL - 1 STALL PER 250 SF RESTAURANT - 1 STALL PER 100 SF OFFICE/ BANK - 1 STALL PER 200 SF

**BUILDING SETBACK REQUIREMENTS:** 

FRONT SETBACK: 0-FT REAR SETBACK: 20-FT INTERIOR SIDE SETBACK: 0-FT STREET SIDE SETBACK: 20-FT

LANDSCAPE REQUIREMENTS:

PARKING AREA: PLANTER SPACING SHALL NOT EXCEED 12 STALLS W/ 1 TREE FOR SINGLE ROW AND 2 TREES FOR DOUBLE ROWS. BUFFERS: 5' MIN PERIMETER BUFFER IS REQUIRED WITH 1 TREE PER 35 LINEAL FEET.

**ZONING REQUIREMENTS:** 

EXISTING - RUT (COUNTY) REQUIRED - C-2 (CITY)

## **RECAPITULATION - PHASE 1**

TOTAL GROSS BUILDING AREA TOTAL CARPARKS REQUIRED TOTAL CARPARKS PROVIDED TOTAL SITE AREA (LESS ROW) 85,437 S.F. 427 (1/200), 376 (CITY) 411 (-16) (+35 CITY) 508,781 S.F. (±11.68 AC.)